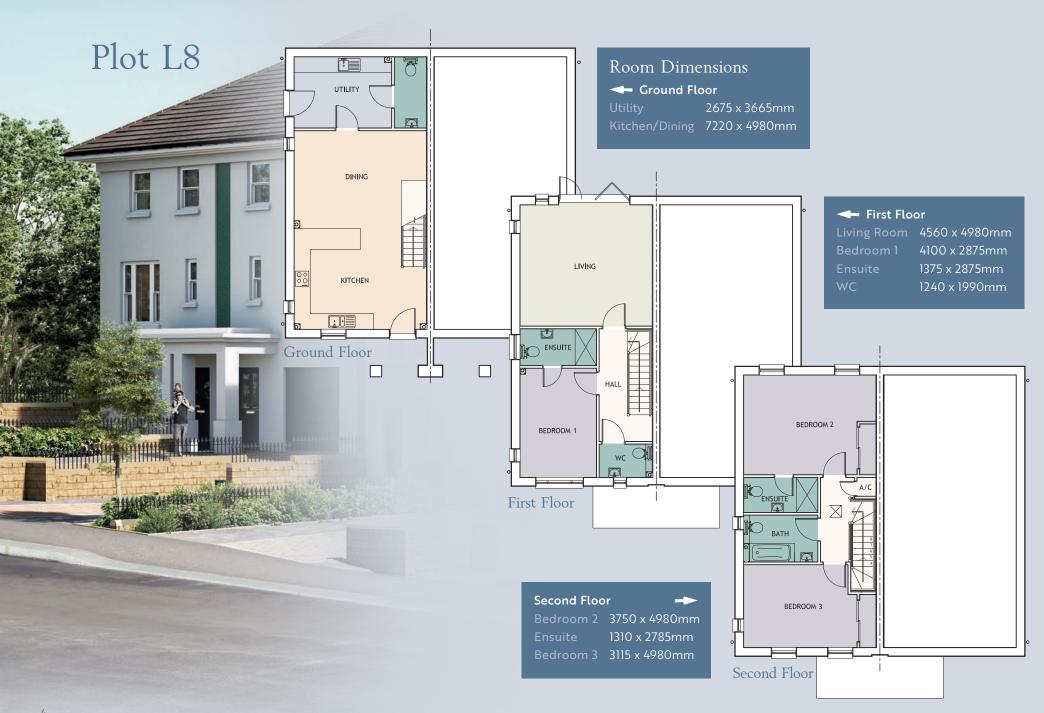

# Room Dimensions

**Ground Floor** 

Kitchen/Dining 6020 x 3025mm

Utility 1780 x 1625mm WC 1780 x 1285mm

Garage

535 x 258

#### First Floor

Bedroom 1 5525 x 2935mm Ensuite 1700 x 2660mm

WC 1850 x 1450m

# Second Floor

Bedroom 2 4055 x 4180mm

insuite 2210 x 1450mh

Bedroom 3 4215 x 3615mm

Rathroom 1010 x 3660mm

Bathroom 1910 x 2660mr

BATHROOM

A/C