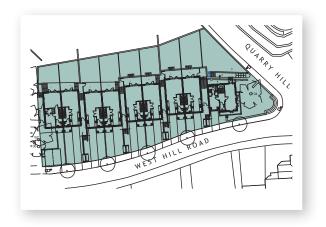

# Regency Place

A select development of private three and four bedroom houses, in West Hill Road, in close proximity to the beautiful St Leonards seafront.

With highly specified finishings, well designed layouts, private gardens, parking and garage and affording beautiful views this limited phase will be extremely popular.