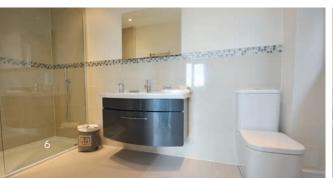

#### **En-suites and bathrooms**

The clean lines of our stylish en-suites and bathrooms are complemented with white sanitary-ware, taps and showers by Hansgrohe, Roca and Marflow.

 Light adjusting touch switch mirrors fitted with heat pads with built in charging sockets suitable for toothbrushes and shavers