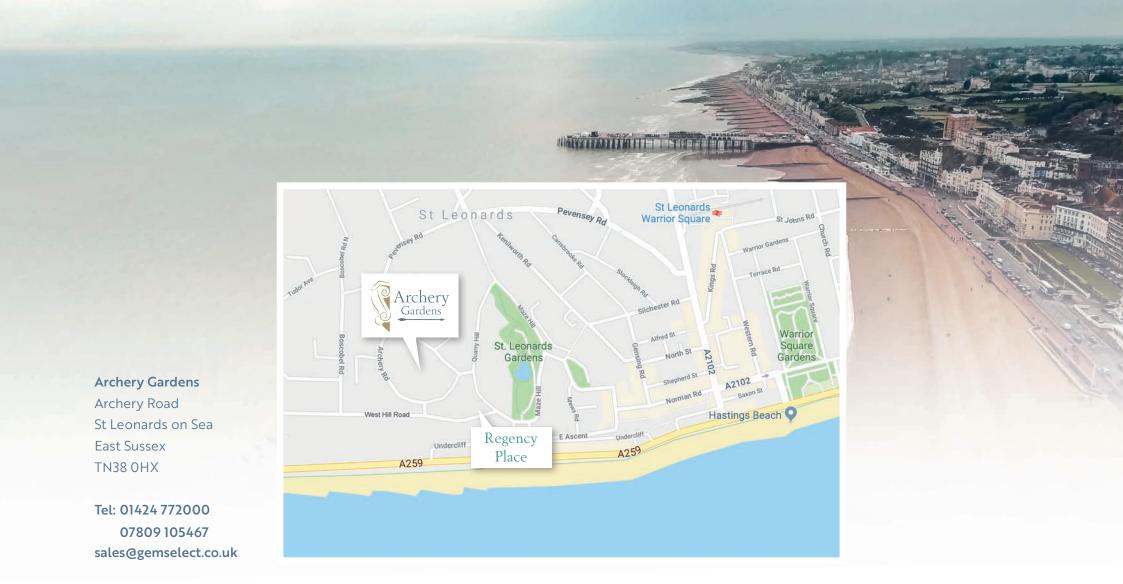

# Regency Place

A select development of private three and four bedroom houses, in West Hill Road, in close proximity to the beautiful St Leonards seafront.

With highly specified finishings, well designed layouts, private gardens, parking and garage and affording beautiful views this limited phase will be extremely popular.