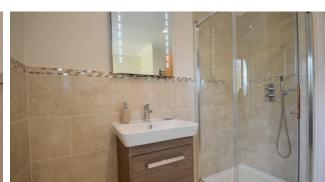

#### **En-suites and bathrooms**

The clean lines of our stylish en-suites and bathrooms are complemented with white sanitary-ware, taps and showers by Hansgrohe, Roca and Marflow.

 Light adjusting touch switch mirrors fitted with heat pads with built in charging sockets suitable for toothbrushes and shavers

#### Floor finishes

- Ceramic floor tiles to en-suites, bathroom and WC
- Moduelo flooring to entrance hall, living room, kitchen/dining room
- · Carpet to bedrooms, stairs and landing