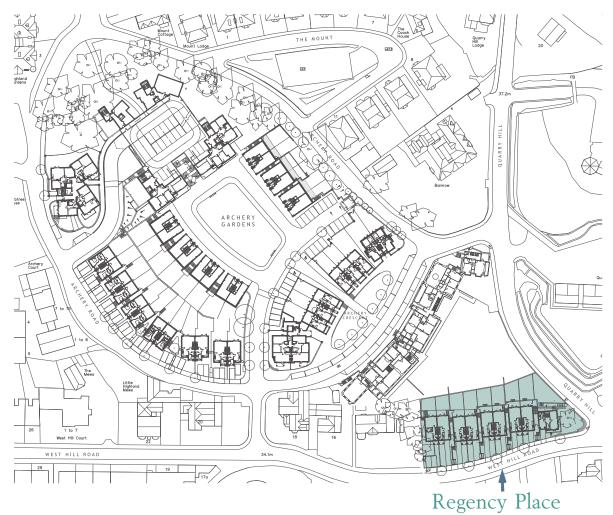

# Regency Place

A select development of private three and four bedroom houses, in West Hill Road, in close proximity to the beautiful St Leonards seafront.

With highly specified finishings, well designed layouts, private gardens, parking and garage and affording beautiful views this limited phase will be extremely popular.