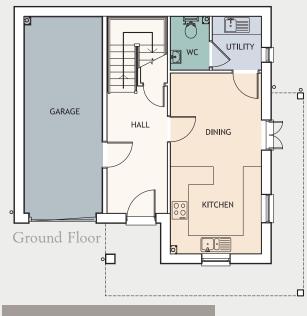

# Room Dimensions

**Ground Floor** 

Kitchen/Dining 6020 x 3025mm

Utility 1780 x 1625mm WC 1780 x 1285mm

Garage

535 x 258