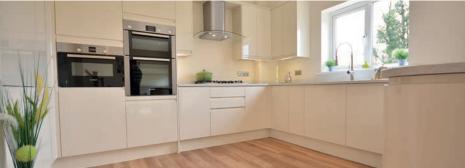

#### Kitchen

Our stunning kitchens feature contemporary and stylish high gloss units.

- Stainless steel flat glass chimney extractor
- · Integrated fridge/freezer
- · Integrated dishwasher
- Integrated washer/dryer (not applicable to plot M)
- · Integrated Neff single oven
- · Integrated Neff microwave oven
- · Stainless steel Neff gas hob
- Stainless steel sink 1.5 bowl with chrome mixer tap
- LED lighting to wall units

#### Floor finishes

- Ceramic floor tiles to en-suites, bathroom and WC
- Moduelo flooring to entrance hall, living room, kitchen/dining room
- · Carpet to bedrooms, stairs and landing