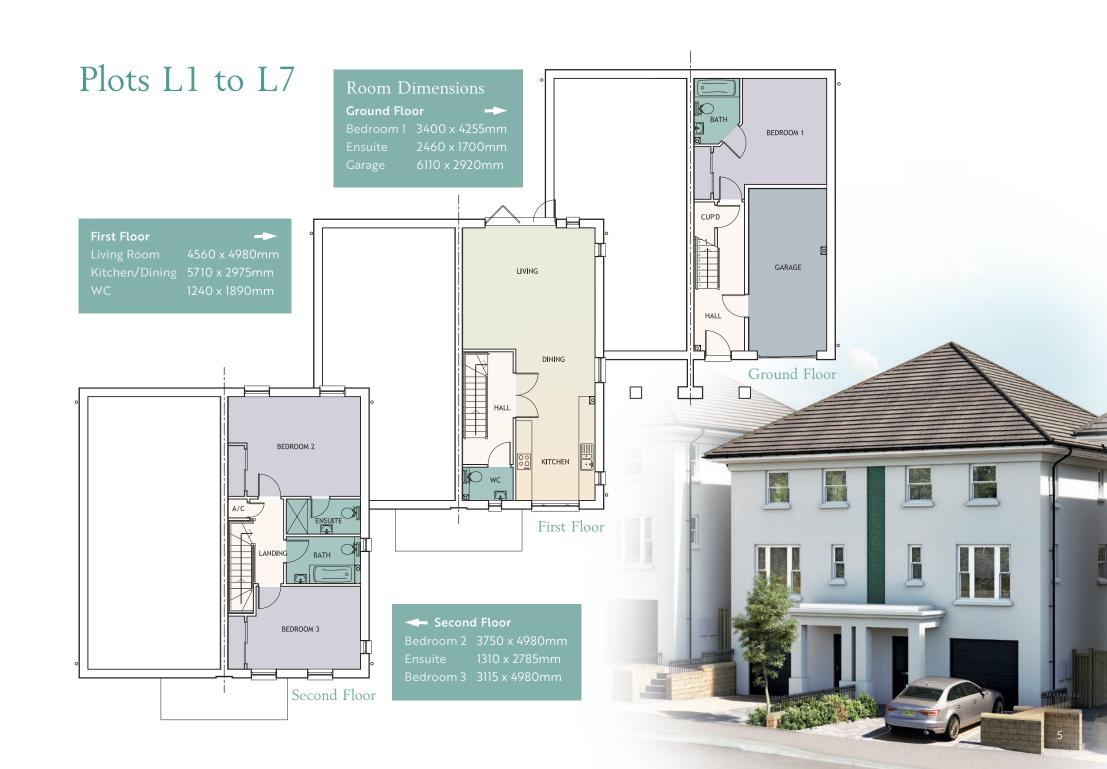

# Room Dimensions

**Ground Floor** 

Kitchen/Dining 6020 x 3025mm

Utility 1780 x 1625mm WC 1780 x 1285mm

Garage

535 x 258

#### First Floor

Bedroom 1 5525 x 2935mm Ensuite 1700 x 2660mm

WC 1850 x 1450m

# Second Floor

Bedroom 2 4055 x 4180mm

insuite 2210 x 1450mh

Bedroom 3 4215 x 3615mm

Rathroom 1010 x 3660mm

Bathroom 1910 x 2660mr

BATHROOM

A/C