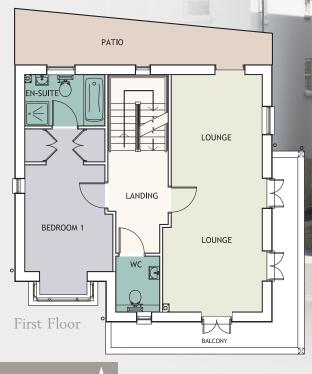

#### First Floor

Bedroom 1 5525 x 2935mm Ensuite 1700 x 2660mm

WC 1850 x 1450m

# Second Floor

Bedroom 2 4055 x 4180mm

insuite 2210 x 1450mh

Bedroom 3 4215 x 3615mm

Rathroom 1010 x 3660mm

Bathroom 1910 x 2660mr

BATHROOM

A/C